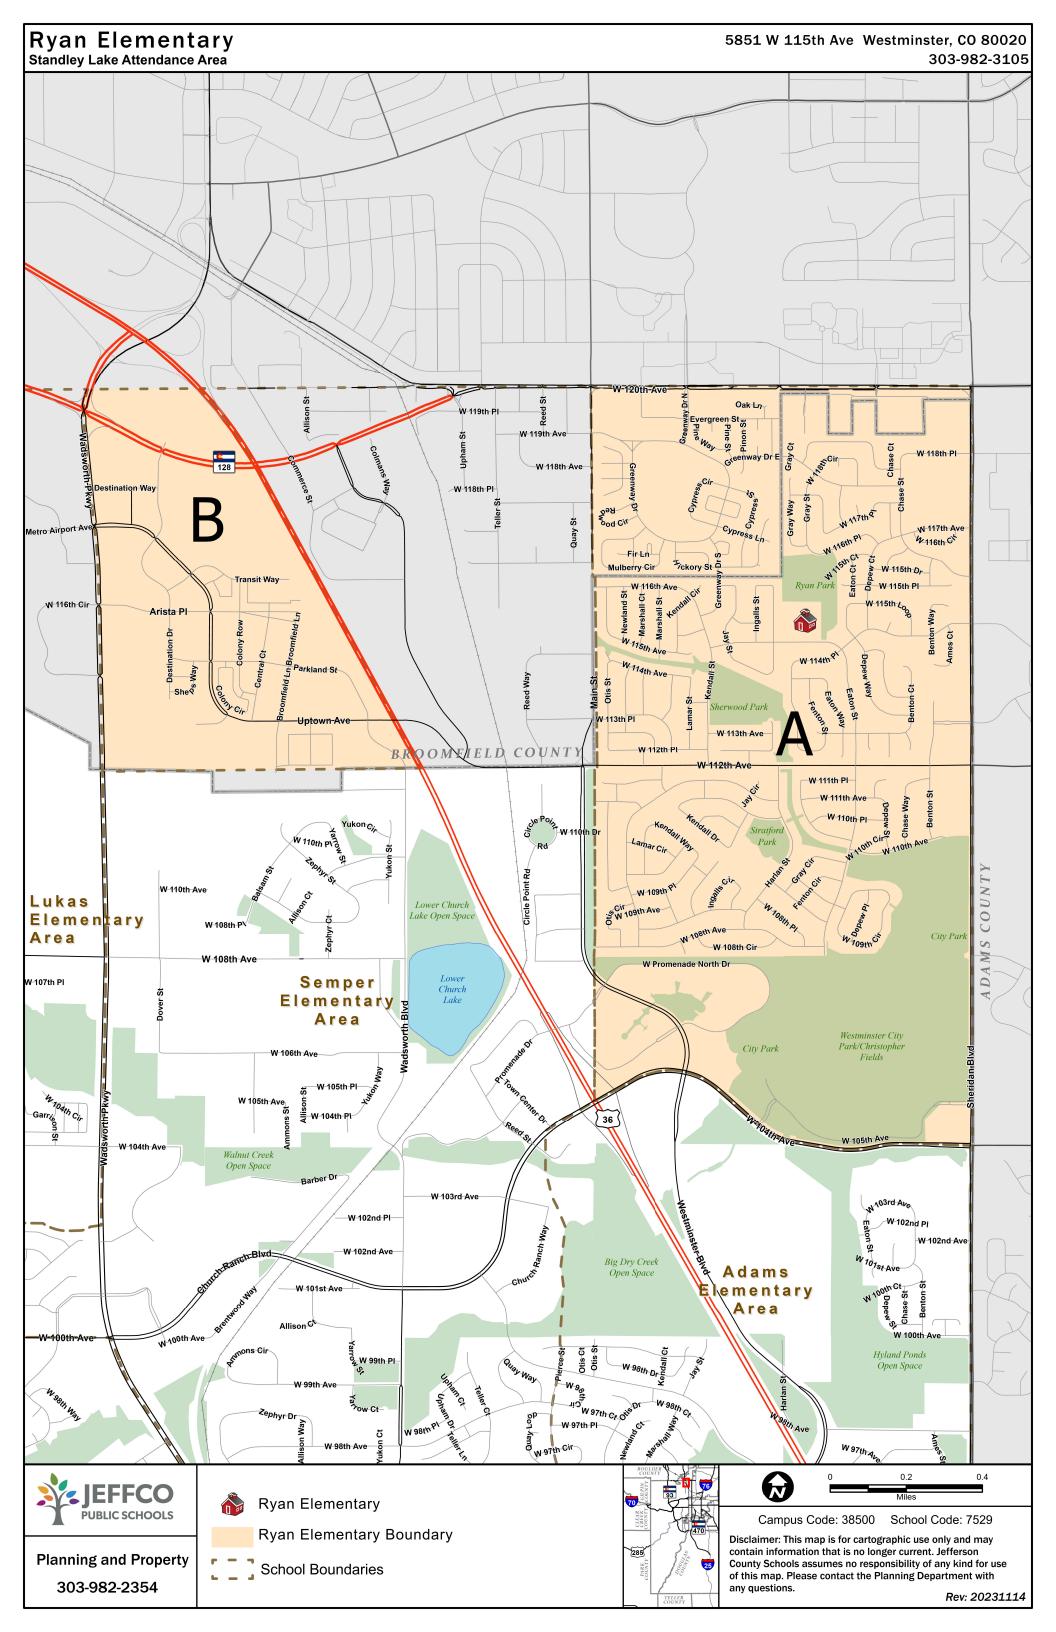

## LEGAL DESCRIPTION

Boundary Part A:

Beginning at W 120th Ave and Main St; east to Sheridan Blvd; south to W 104th Ave; west to the intersection of US Highway 36 and W 104<sup>th</sup> Ave; north to W 120th Ave, point of beginning.

Boundary Part B:

Beginning at W 120th Ave extended and State Highway 121; east to US Highway 36; southeast to W 112th Ave extended; west to State Highway 121/Wadsworth Pkwy; north to the W 120th Ave extended, point of beginning.